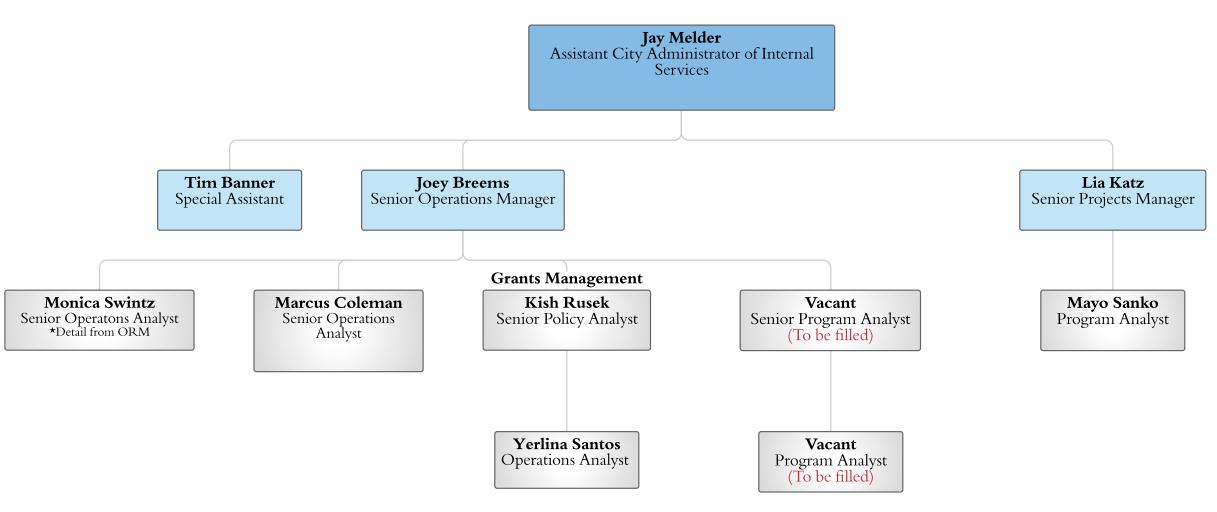

### Office of the City Administrator Internal Services Division

**Sophie Feldman**Capital City Fellow